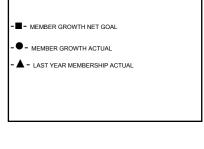

APR

MAY

JUNE

CLICK HERE FOR CUMULATIVE
MEMBERSHIP DATA

JAN

FEB

MAR

TOTAL FAMILY UNIT MEMBERS 978

FAMILY MEMBERS PAYING HALF 725

DUES

-600 -700

JULY