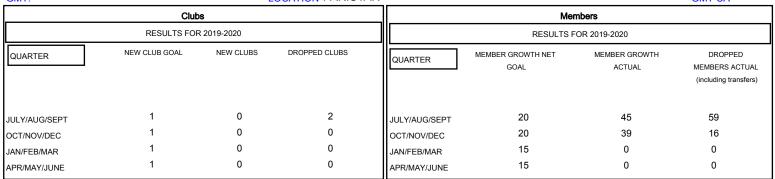

## District 305 S

GMT: LOCATION PAKISTAN GMT CA

Results as of: 11/30/2019

| DROPPED CLUBS: 2 |    |
|------------------|----|
| DROPPED MEMBERS  |    |
| DECEASED         | 1  |
| CLUB CANCELLED   | 33 |
| OTHER            | 41 |
| TOTAL            | 75 |